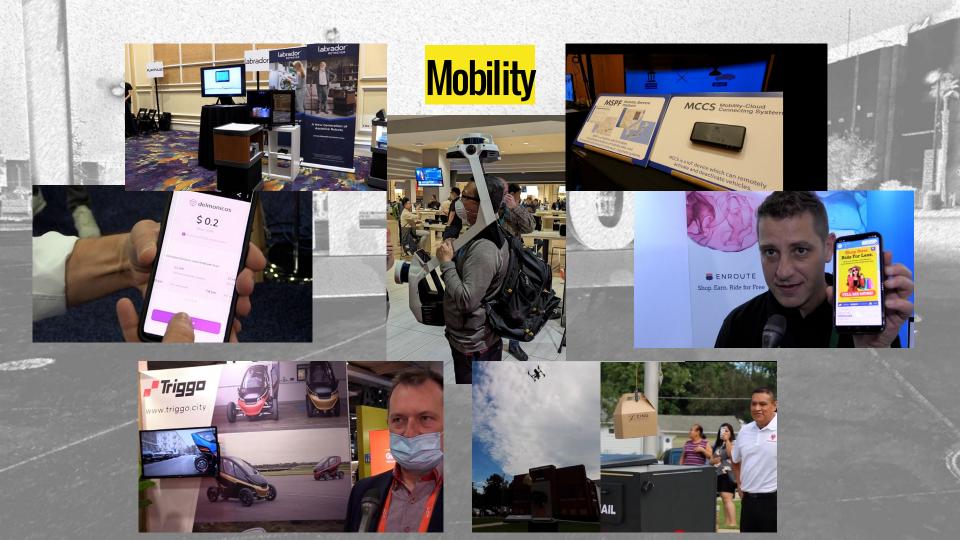

#### **Global Mobility Service**

#### MSPF Mobility Service

### MCCS Mobility-Cloud Connecting System

MCCS is a lot device which can remotely activate and deactivate vehicles

#### **Enroute**