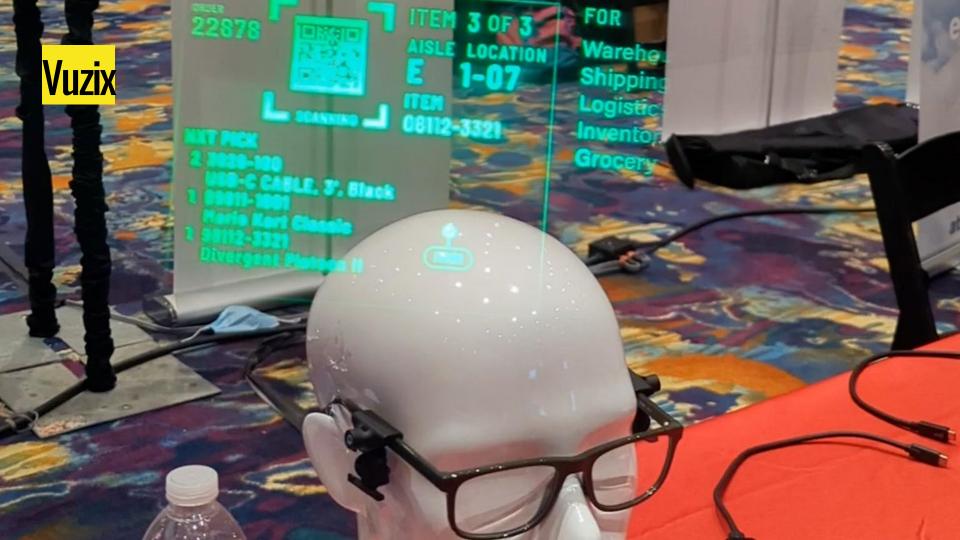

## RainstickRAINSTICK

North America's first WiFi-enabled circular shower.

2X

THE FLOW 80%

Water & Energy Savings

Pump

res Continuous

Welcome to the Meatless Farm,
where we do things differently!
We're on a mission to make the
world as it should be, where
normal is not good enough.
Will you join us and be a part of our
journey of change through eating?