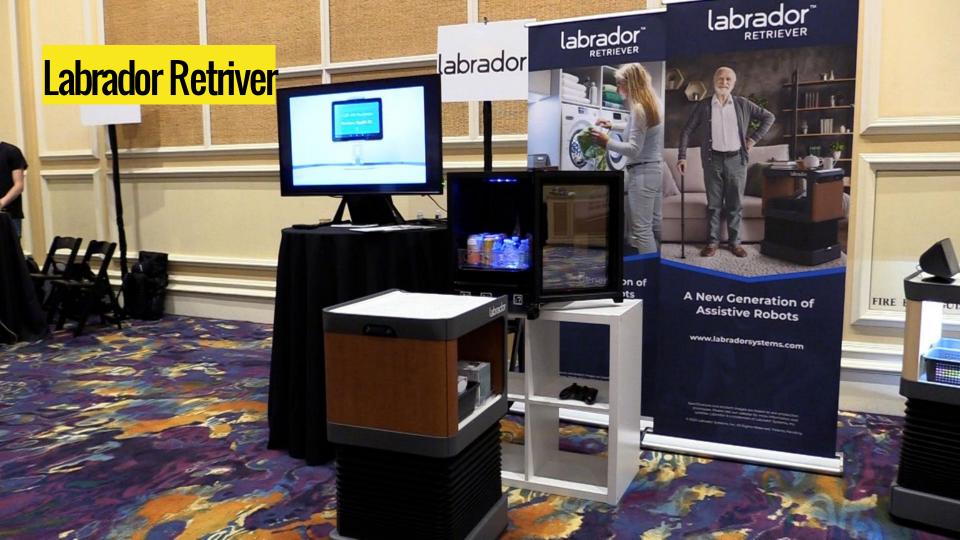

## RainstickRAINSTICK

North America's first WiFi-enabled circular shower.

2X

THE FLOW 80%

Water & Energy Savings

Pump

res Continuous

Welcome to the Meatless Farm,
where we do things differently!
We're on a mission to make the
world as it should be, where
normal is not good enough.
Will you join us and be a part of our
journey of change through eating?