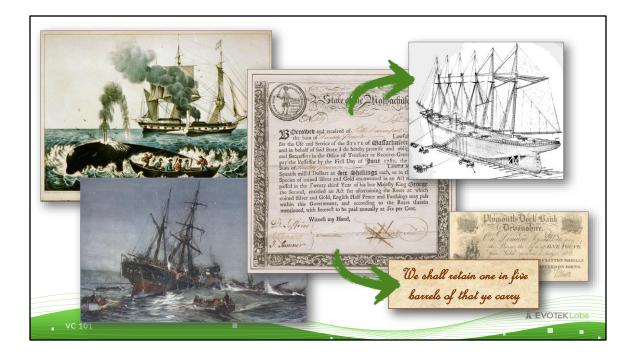

Arthur Rock – Fairchild, Intel, Apple Traitorous 8 & Fairchildren Gordon Moore – Moore's Law, Founder of Intel Sheldon Roberts – founded Amelco (Teledyne) Eugene Kliener – founded Kliener Perkins Caufield Byers ("The more difficult the decision, the less it matters what you choose.") Robert Noyce – founded Intel, visionary Victor Grinich – CEO of Identronix (RFID in 1978) – now Datalogic Julius Blank – later developed non-volatile memory at Xicor Jean Hoeni – Co-Invented IC – Started Amelco (no Teledyne), founded Union Carbide Electronics Jay Last – Amelco (Teledyne)



Sequoia (Jim Goetz)

- Invested in Facebook (with Reif Hoffman, Greylock)

- Invested in YouTube (\$1.65B exit) = \$200M Carry
- Invested \$60 million in WhatApp and made \$3B (50x) = \$588M Carry





Seed – Family & F