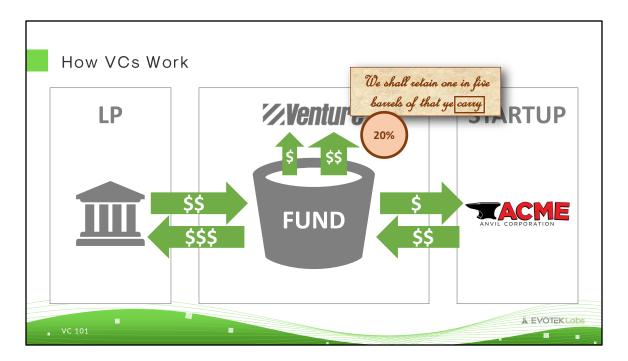

Sequoia (Jim Goetz)

- Invested in Facebook (with Reif Hoffman, Greylock)

- Invested in YouTube (\$1.65B exit) = \$200M Carry
- Invested \$60 million in WhatApp and made \$3B (50x) = \$588M Carry

Seed – Family & Friends