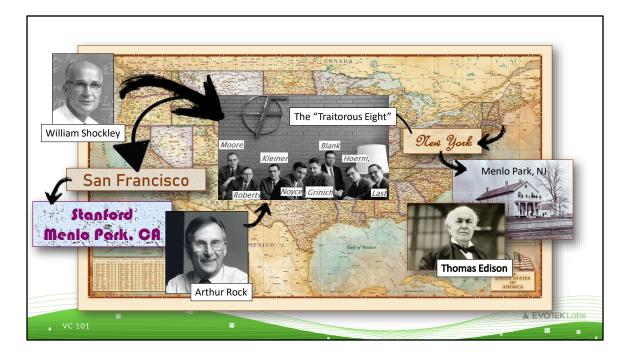

Arthur Rock – Fairchild, Intel, Apple Traitorous 8 & Fairchildren Gordon Moore – Moore's Law, Founder of Intel Sheldon Roberts – founded Amelco (Teledyne) Eugene Kliener – founded Kliener Perkins Caufield Byers ("The more difficult the decision, the less it matters what you choose.") Robert Noyce – founded Intel, visionary Victor Grinich – CEO of Identronix (RFID in 1978) – now Datalogic Julius Blank – later developed non-volatile memory at Xicor Jean Hoeni – Co-Invented IC – Started Amelco (no Teledyne), founded Union Carbide Electronics Jay Last – Amelco (Teledyne)