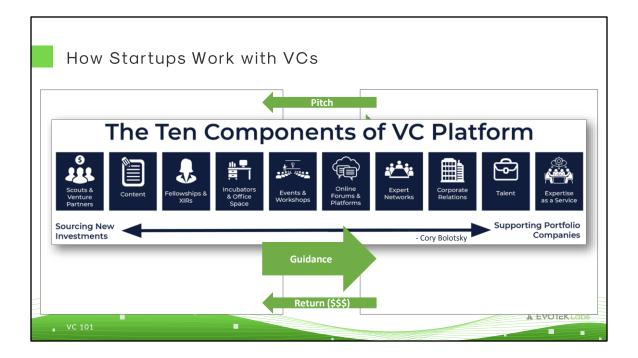

Arthur Rock – Fairchild, Intel, Apple Traitorous 8 & Fairchildren Gordon Moore – Moore's Law, Founder of Intel Sheldon Roberts – founded Amelco (Teledyne) Eugene Kliener – founded Kliener Perkins Caufield Byers ("The more difficult the decision, the less it matters what you choose.") Robert Noyce – founded Intel, visionary Victor Grinich – CEO of Identronix (RFID in 1978) – now Datalogic Julius Blank – later developed non-volatile memory at Xicor Jean Hoeni – Co-Invented IC – Started Amelco (no Teledyne), founded Union Carbide Electronics Jay Last – Amelco (Teledyne)



Sequoia (Jim Goetz)

- Invested in Facebook (with Reif Hoffman, Greylock)

- Invested in YouTube (\$1.65B exit) = \$200M Carry
- Invested \$60 million in WhatApp and made \$3B (50x) = \$588M Carry





Seed – Family & Friends

A – Development (MVP), IP, Alphas

B - Refinement (A/B Testing), Betas, Hiring

C – General Availability (GA), Sales, Channel, Regional Scaling

D – Global Scaling, Marketing

Growth – E Round and Beyond

Exit – Bankruptcy, IPO, PE, Acquisition, Grow Big & Buy Back



**Top geographies:** The United States is home to the majority of unicorns (51%), followed by China (17%) and India (6%).



## Affinity - https://www.globenewswire.com/newsrelease/2022/01/25/2372637/0/en/Affinity-Finds-20-VC-Firms-Fund-Nearly-Half-of-All-Unicorns.html

•Top categories: Fintech is the largest category for unicorns, accounting for roughly 1 in every 5 unicorns (21%). It is followed by internet software & services (18%), then e-commerce & direct-to-consumer (11%).
•Valuation distrib