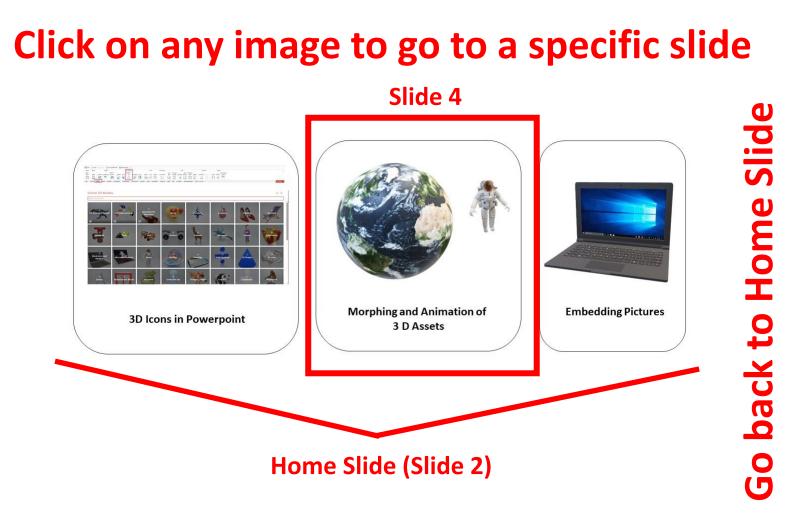

Slide 4: Duplicate from Slide 2 & Resized the Assets

All images are linked back to Home Slide

Click to add notes

Apply to All Reset Background

**3D Icons in Powerpoint** 