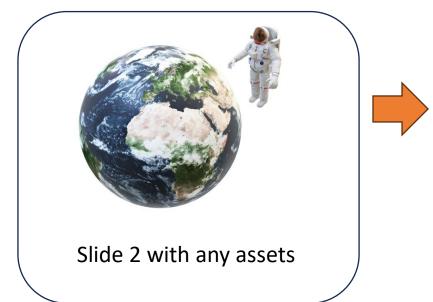

### Morphing and Animation

- 3D Assets found in Insert Assets [slide 2]
- Duplicate [slide 2] with assets  $\rightarrow$  [slide 4]
- Take duplicated assets in [slide 4] & resize
- Select the 2 slides & use [Transitions] menu then select [Morph]

Slide 4: Duplicate from Slide 2 & Resized the Assets

All images are linked back to Home Slide

Click to add notes

Apply to All Reset Background

**3D Icons in Powerpoint** 