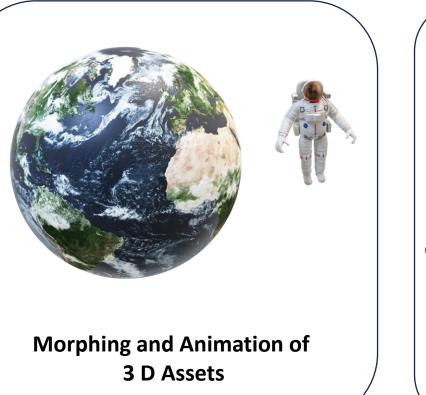

### Morphing and Animation

- 3D Assets found in Insert Assets [slide 2]
- Duplicate [slide 2] with assets  $\rightarrow$  [slide 4]
- Take duplicated assets in [slide 4] & resize
- Select the 2 slides & use [Transitions] menu then select [Morph]

Slide 4: Duplicate from Slide 2 & Resized the Assets

All images are linked back to Home Slide

Click to add notes

Apply to All Reset Background

**3D Icons in Powerpoint** 