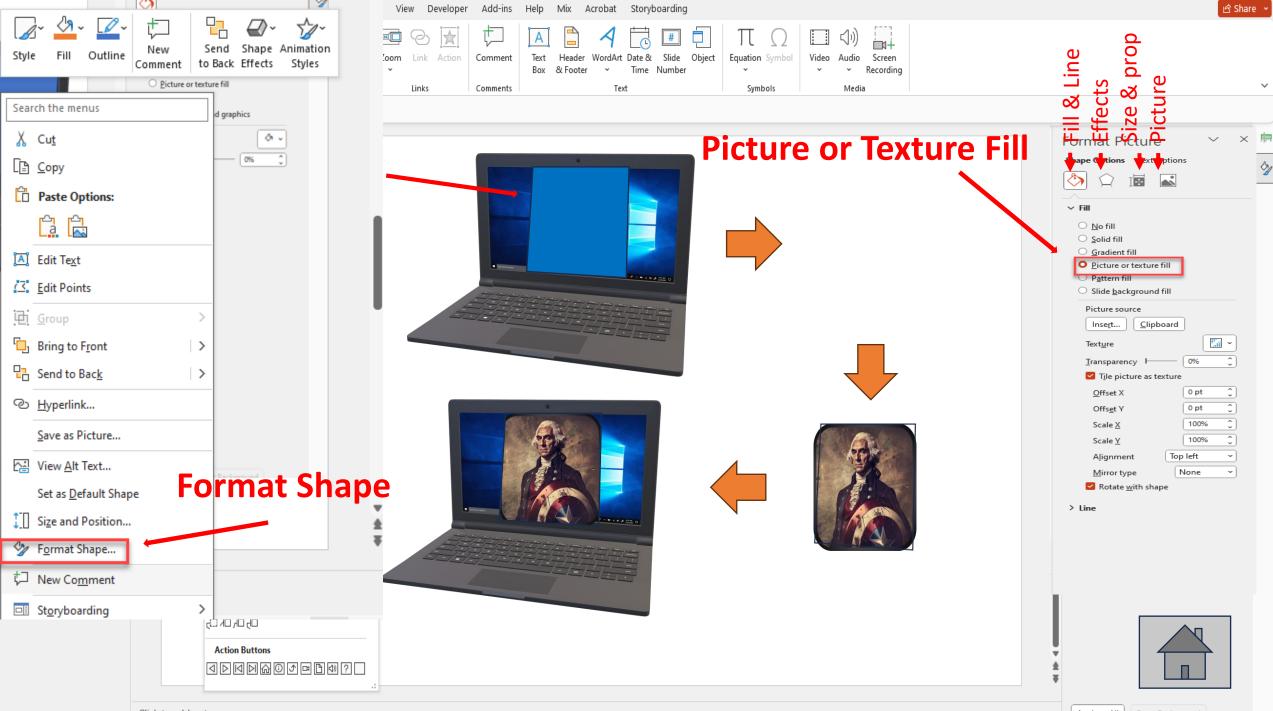

### Morphing and Animation

- 3D Assets found in Insert Assets [slide 2]
- Duplicate [slide 2] with assets  $\rightarrow$  [slide 4]
- Take duplicated assets in [slide 4] & resize
- Select the 2 slides & use [Transitions] menu then select [Morph]

Slide 4: Duplicate from Slide 2 & Resized the Assets

All images are linked back to Home Slide

Click to add notes

Apply to All Reset Background

**3D Icons in Powerpoint** 