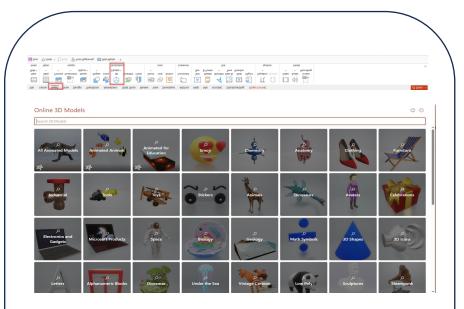

**3D Icons in Powerpoint** 

#### **Embedding Pictures**

|   |        | Insert Draw Design      |                    |                    |                |          |             |         |          |            |                              |          |                 |         |       |        |  |  |  |  |        | 🖻 Shar | e ~ |
|---|--------|-------------------------|--------------------|--------------------|----------------|----------|-------------|---------|----------|------------|------------------------------|----------|-----------------|---------|-------|--------|--|--|--|--|--------|--------|-----|
| t |        |                         | 1 5                | 3 🗘                |                |          | ව 📩         | t       | A        | 1 4        | ÷                            |          | πΩ              |         | (1)   |        |  |  |  |  |        |        |     |
|   | Table  | Pictures Screenshot Pho | oto Shapes Ico     | ons 3D<br>Models ~ | SmartArt Charl | t Zoom I | Link Action | Comment | Text Hea | der WordAr | rt Date & Slide<br>Time Numb | e Object | Equation Symbol | Video A | Audio | Screen |  |  |  |  |        |        |     |
| - | Tables | Images                  |                    | Illustration       | 9              | L        | Links       |         |          | Text       |                              |          | Symbols Media   |         | a     |        |  |  |  |  | $\sim$ |        |     |
| e | 9 Und  | o 👻 🔿 Redo 🛛 🖳 From B   | eginning 🛛 🔚 Slide | e Master           |                |          |             |         |          |            |                              |          |                 |         |       |        |  |  |  |  |        |        |     |