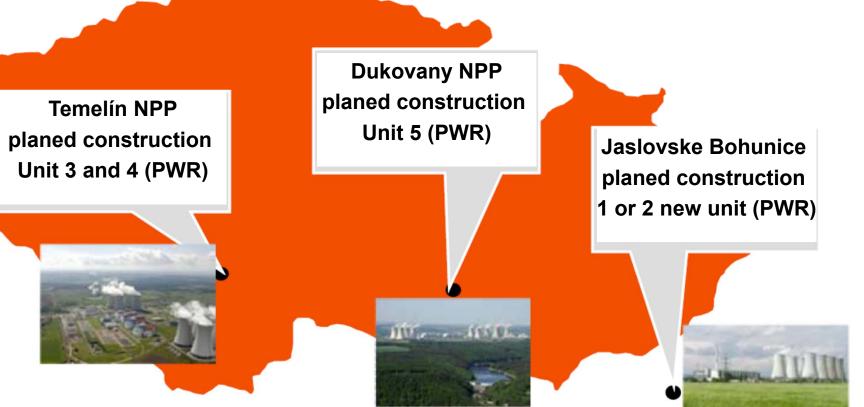

## Nuclear Power Plants in Czech

## melín NPP (utility ČEZ)

/R plant type VVER 1000 model V-320

asic Design: Russia

etail Design: Czech (Skoda, EGP..)

wo units with design electric power output 1000 MWe, each

ompleted in years 2000-2002

esign Lifetime: 40 year (+20)

present cover 14% of all electricity production in Czech Republic

culiarity: Russian design equipped by US WELCO I&C system licensed in accordance NRC requirements.

# Nuclear Power Plants in Czech (cntd.)

kovany NPP (utility ČEZ)

/R plant type VVER 440 model V-213

our units with original design electric power output 440 MWe, each

ompleted in years 1985-1987

esign Lifetime: 30 year (+30)

present cover 20% of all electricity production in Czech Republic

culiarity: Modernization projects in years 2005-2009 increasing the safety and electric put 3× 460 MWe and 1× 500 MWe

# Future nuclear projects (of utility CEZ)