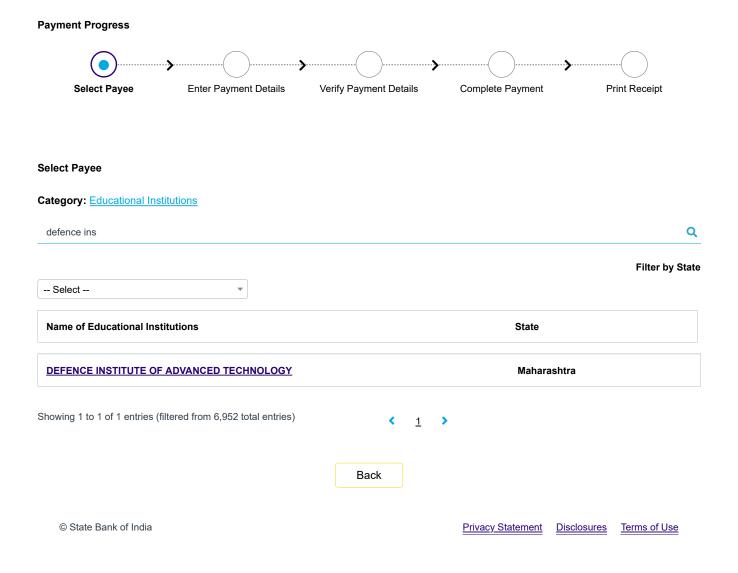

## Payment Progress Select Payee Enter Payment Details Verify Payment Details Complete Payment Print Receipt



| Select any Category                                |
|----------------------------------------------------|
| EMD                                                |
| Security Deposit - Performance Warranty<br>Deposit |
| Tender Fee                                         |
| Conference/Workshop Registration Fees              |
|                                                    |

| Enter Payment Details                                                                                   |                                                                                                              |  |
|-----------------------------------------------------------------------------