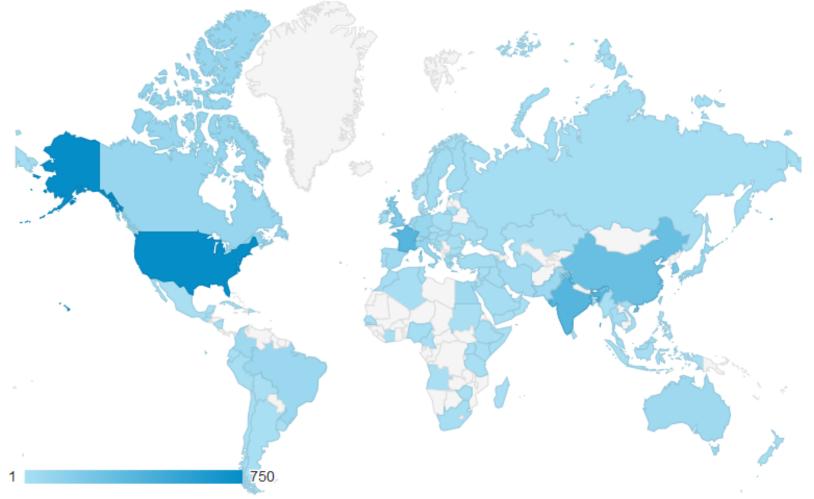

### TCCN's Web Traffic Stats

| Country               | Users 🗸 🗸                                   | Users                                          | contribution to total: Users |
|-----------------------|---------------------------------------------|------------------------------------------------|------------------------------|
|                       | <b>1,078</b><br>% of Total: 100.00% (1,078) | <b>1,078</b><br>% of Total: 100.00%<br>(1,078) |                              |
| 1. 🔳 🛄 France         | 295                                         | 27.06%                                         | 25.4% 27.1%                  |
| 2. 🔳 🔤 United States  | 166                                         | 15.23%                                         |                              |
| 3. 🔳 🔤 India          | 90                                          | 8.26%                                          |                              |
| 4. 📕 🔠 United Kingdom | 59                                          | 5.41%                                          |                              |
| 5. 🔳 🔛 China          | 56                                          | 5.14%                                          |                              |
| 6. 🔳 💌 South Korea    | 56                                          | 5.14%                                          |                              |
| 7. 📕 🚺 Italy          | 32                                          | 2.94%                                          |                              |
| 8. 📕 🚺 Canada         | 21                                          | 1.93%                                          |                              |
| 9. 🔳 💽 Japan          | 21                                          | 1.93%                                          |                              |
| 10. 🔲 🚘 Colombia      | 17                                          | 1.56%                                          |                              |